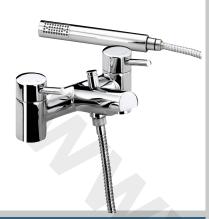

## PRISM Tap Range Prism Pillar Bath Shower Mixer Chrome

| _ |    |     |     |  |
|---|----|-----|-----|--|
| Н | മമ | TII | res |  |
|   | CU | ιu  | 」しつ |  |

- Long life and easy to use 1/4 turn ceramic disc valves
- Metal back nuts for added durability
- Easy to use lever handles
- Includes 1.75m hose, rub-clean anti-limescale handset and wall bracket
- High performance even at low pressures