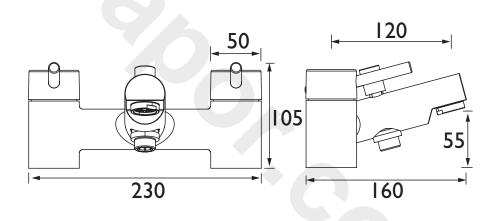

Dimensions (measurements in mm)

| Flow Rates (I/min)          |      |      |      |      |      |      |  |  |  |  |
|-----------------------------|------|------|------|------|------|------|--|--|--|--|
| System Pressure (bar)       | 0.2  | 0.5  | 1    | 2    | 3    | 5    |  |  |  |  |
| Through Bath Filler (mixed) | 10.3 | 16.2 | 22.9 | 32.4 | 39.7 | 51.3 |  |  |  |  |
| Through Handset (mixed)     | 5    | 7.9  | 11.1 | 15.8 | 19.3 | 24.9 |  |  |  |  |